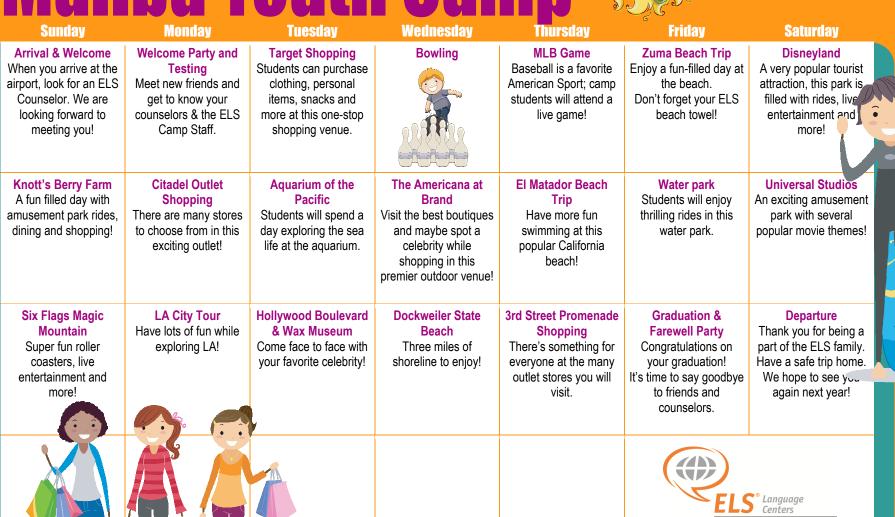

Students attending the language program will have 15 lessons (each lesson is 50-minute) per week in the mornings. The language classes are followed by lunch and supervised on-campus activities which include sports, games and events with American teens. Students will also participate in late afternoon and evening activities which include shopping, bowling, and scavenger hunts. Supervised full-day excursions include a Los Angeles City Tour, trips to Six Flags Magic Mountain® – voted best roller coaster park in the world, and the ever popular Universal Studios Hollywood® with its awe-inspiring rides, shows, and a real working movie studio.

## **2014** Activity Calendar

June 29 - July 19th • July 20 – August 9, 2014 Sessions I & II

**ELS Language Centers** 