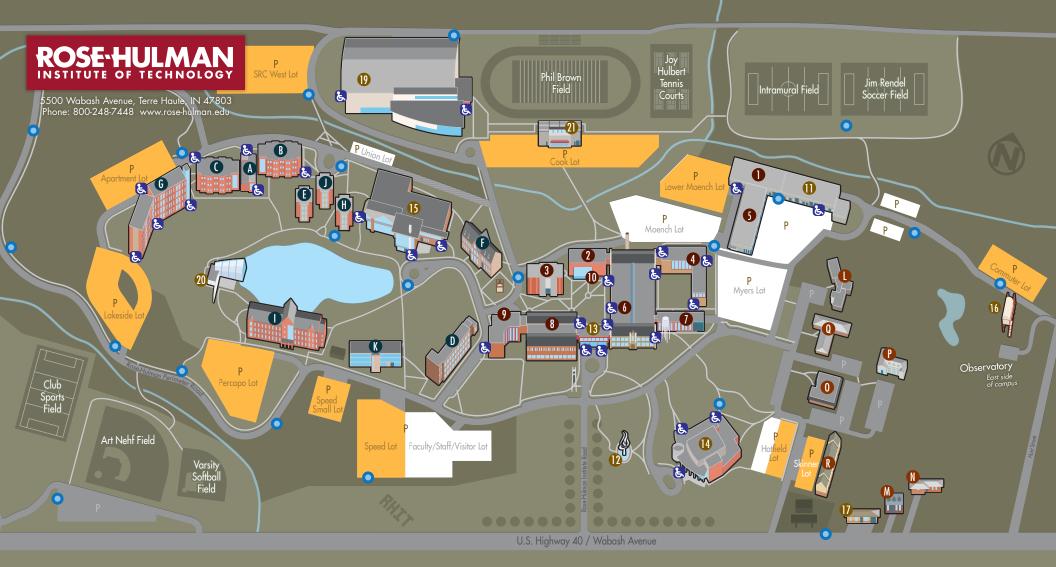

## Academic Buildings

- Branam Innovation Center Competition Teams' Workspace
- 2 Crapo Hall Classrooms, Computer Center
- 3 John A. Logan Library Learning Center, Ask Rose Homework Help,
- 4 John T. Myers Hall Classrooms, MiNDS Laboratory, Student Research
- 5 Kremer Innovation Center Classrooms, Competition Teams' Workspace, Laboratories
- 6 Moench Hall Classrooms, Laboratories, Moench Cafe
- 7 New Academic Buildling Classrooms, Laboratories, Courtyard
- 8 Olin Hall High Bay Laboratory, Classrooms
- 9 Olin Advanced Learning Center Classrooms, Laboratories
- 10 William A Cook Laboratory for Bioscience Research • Greenhouse

# Administrative/Other Buildings

- 11 Facilities Operations Facilities, Administrative Services, Loading Dock
- 12 Flame of the Millennium Sculpture and Plaza

## Administrative/Other Buildings - cont'd

- Financial Aid, Registrar, Academic Affairs, President's Office
- 14 Hatfield Hall Theater, Communications and Marketing, Alumni Relations, Institutional Advancement
- 15 Mussallem Union Student Affairs, Health Services, Career Services, Dining Services, Bookstore, Center for Diversity and Inclusion, Union and Student Activities Office, Student Counseling Center
- 17 Public Safety Office
- 18 Rose-Hulman Ventures Located 3 miles south
- 19 Sports and Recreation Center Hulbert Arena,
- 20 White Chapel
- 21 William A. Cook Stadium

## Residence Halls

- A Apartments Commons
- **B** Apartments East
- C Apartments West
- D Baur-Sames-Bogart (BSB)
- E Blumberg Hall
- F Deming Hall
- G Lakeside Hall
- H Mees Hall
- l Percopo Hall
- J Scharpenberg Hall
- K Speed Hall

## & ADA Accessible

Communication Links

## Greek Organizations

- L Alpha Tau Omega Fraternity P Sigma Nu Fraternity
- M Chi Omega Sorority N Delta Delta Delta Sorority
- 0 Lambda Chi Alpha Fraternity
- Q Triangle Fraternity
- R Women's Sorority Housing

PARKING:

Student

Faculty/Staff

Visitor