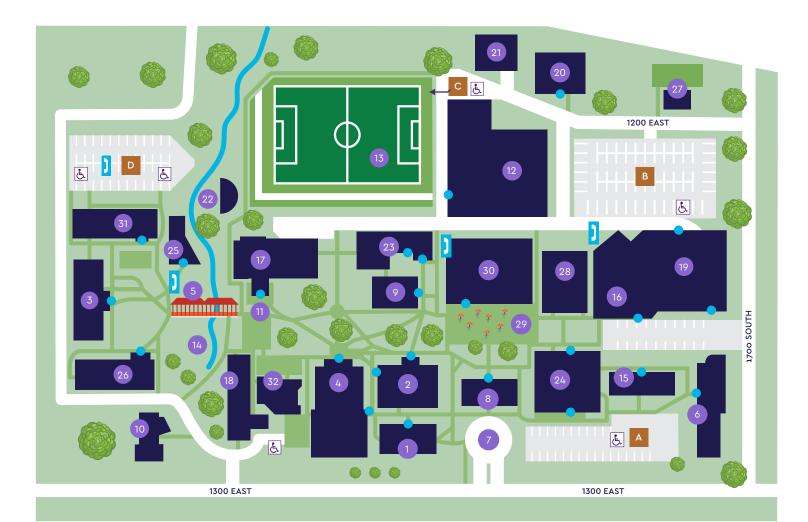

## **PARKING**

- ▲ Foster/Carleson Lot
- **B** North Parking Structure
- Dumke Field Parking
- Lower Nunemaker Lot
- Accessible Parking Only
- Accessible Electric Door
- Emergency Phone

- Bamberger Hall (Administration)
- 2 Bassis Center for Student Learning in Nightingale Hall
- Behnken Hall
- Bill and Vieve Gore School of Business
- Black Bridge
- Carleson Hall
- Converse Circle
- 8 Converse Hall

- Dick Science Building
- 10 Dolores Doré Eccles Ceramic Center
- Dolores Doré Eccles Plaza
- Dolores Doré Eccles Health, Wellness, and Athletic Center (HWAC)
- 13 Dumke Field (Elevated)
- Emigration Creek
- 15 Foster Hall
- Gillmor Hall

- Giovale Library
- 18 Hogle Hall
- 19 Jewett Center for the Performing Arts and Emma Eccles Jones Conservatory
- 20 Kim T. Adamson Alumni House
- 21 Maintenance Building
- 22 Malmsten Amphitheater
- 23 Malouf Hall
- 24 Meldrum Science Center

- 25 Nunemaker Place
- 26 Olwell Hall
- Organic Garden and Bicycle Collective
- Payne Gymnasium
- 29 Richer Commons
- 30 Shaw Student Center
- 31 Stock Hall
- 32 Walker Hall